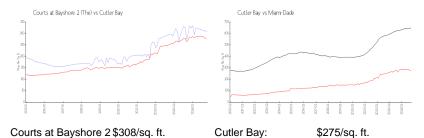

#### **Market Information**

Courts at Bayshore 2 \$308/sq. ft. Cutler Bay: \$275/sq. ft. (The):
Cutler Bay: \$275/sq. ft. Miami-Dade: \$693/sq. ft.