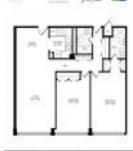

#### **Unit Information**

| MLS Number:<br>Status:<br>Size: | A11703857<br>Active<br>1.020 Sq ft.    |
|---------------------------------|----------------------------------------|
| Bedrooms:                       | 2                                      |
| Full Bathrooms:                 | 2                                      |
| Half Bathrooms:                 | -                                      |
| Parking Spaces:                 | 1 Space, Street Parking, Valet Parking |
| View:                           | Other View                             |
| Rental Price:                   | \$2,850                                |
| List PPSF:                      | \$3                                    |
| Valuated Price:                 | \$274,000                              |
| Valuated PPSF:                  | \$269                                  |