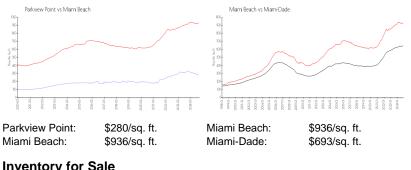

## **Inventory for Sale**

| Parkview Point | 2% |
|----------------|----|
| Miami Beach    | 5% |
| Miami-Dade     | 4% |