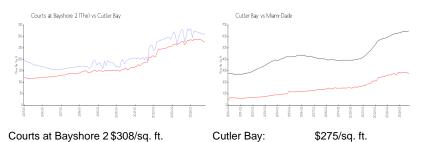

#### **Market Information**

(The):
Cutler Bay: \$275/sq. ft. Miami-Dade: \$694/sq. ft.