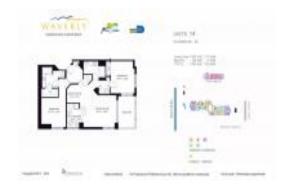

# **Unit 1514 - Waverly South Beach**

1514 - 1330 West Av, Miami Beach, FL, Miami-Dade 33139

#### **Unit Information**

MLS Number: A11703883
Status: Pending
Size: 1,384 Sq ft.

Bedrooms: 2 Full Bathrooms: 2

Half Bathrooms:

Parking Spaces: 1 Space

View: Bay,Ocean View

 Rental Price:
 \$5,900

 List PPSF:
 \$4