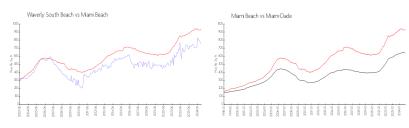

#### **Market Information**

Waverly South \$753/sq. ft. Miami Beach: \$936/sq. ft.

Beach:

Miami Beach:

\$936/sq. ft. Miami-Dade: \$693/sq. ft.