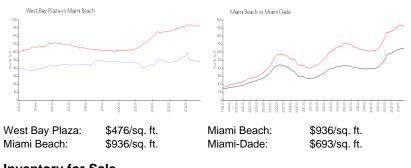

## **Market Information**

| West Bay Plaza | 4% |
|----------------|----|
| Miami Beach    | 5% |
| Miami-Dade     | 4% |