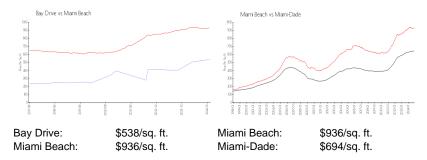

## **Market Information**

## **Inventory for Sale**

Bay Drive 9%
Miami Beach 5%
Miami-Dade 4%

## Avg. Time to Close Over Last 12 Months

Bay Drive 89 days Miami Beach 104 days Miami-Dade 89 days

Built in 1948 - 23 units - 3 floors