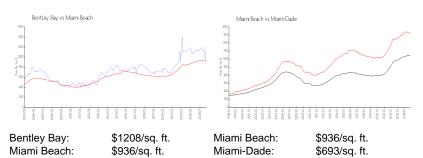

#### **Market Information**

| Bentley Bay | 6% |
|-------------|----|
| Miami Beach | 5% |
| Miami-Dade  | 4% |

## Avg. Time to Close Over Last 12 Months

| Bentley Bay | 69 days  |
|-------------|----------|
| Miami Beach | 104 days |
| Miami-Dade  | 88 days  |

Built in 2005 - 170 units - 24 floors