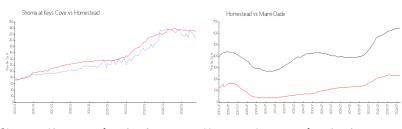

#### **Unit Information**

 MLS Number:
 A11704227

 Status:
 Pending

 Size:
 1,076 Sq ft.

Bedrooms: 3 Full Bathrooms: 2

Half Bathrooms:

Parking Spaces: 2 Spaces, Assigned Parking

 View:
 None