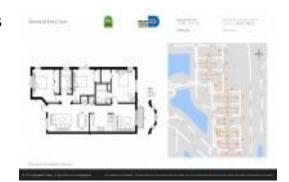

Number of units: 576
Number of active listings for rent: 0
Number of active listings for sale: 17
Building inventory for sale: 2%
Number of sales over the last 12 months: 26
Number of sales over the last 6 months: 11
Number of sales over the last 3 months: 4