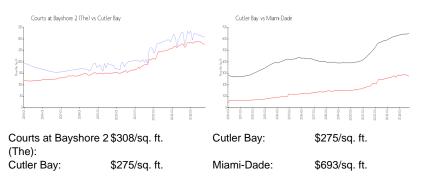

#### **Inventory for Sale**

| Courts at Bayshore 2 (The) | 1% |
|----------------------------|----|
| Cutler Bay                 | 2% |
| Miami-Dade                 | 4% |