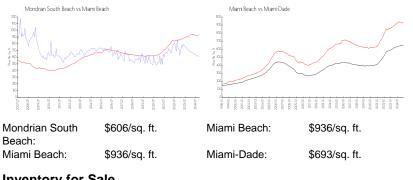

-----------|-----|
| Number of active listings for rent:      | 25  |
| Number of active listings for sale:      | 30  |
| Building inventory for sale:             | 8%  |
| Number of sales over the last 12 months: | 3   |
| Number of sales over the last 6 months:  | 1   |
| Number of sales over the last 3 months:  | 0   |
|                                          |     |

## **Building Association Information**

Mondrian South Beach 305 514 1800

### **Recent Sales**

| Unit # | Size      | Closing Date | Sale Price | PPSF  |
|--------|-----------|--------------|------------|-------|
| 1019   | 502 sq ft | Jul 2024     | \$310,000  | \$618 |
| 415    | 485 sq ft | Jun 2024     | \$290,000  | \$598 |
| 1102   | 809 sq ft | Apr 2024     | \$515,000  | \$637 |

#### **Market Information**



## **Inventory for Sale**

| Mondrian South Beach | 9% |
|----------------------|----|
| Miami Beach          | 5% |
| Miami-Dade           | 4% |

## Avg. Time to Close Over Last 12 Months

| Mondrian South Beach | 79 days  |
|----------------------|----------|
| Miami Beach          | 104 days |
| Miami-Dade           | 89 days  |

HILES SOUTH

#### CONTRACTOR OF