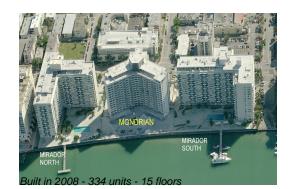

# Unit 619 - Mondrian South Beach

619 - 1100 West Ave, Miami Beach, FL, Miami-Dade 33139

## **Building Information**

| Number of units:                         | 334 |
|------------------------------------------|-----|
| Number of active listings for rent:      | 25  |
| Number of active listings for sale:      | 30  |
| Building inventory for sale:             | 8%  |
| Number of sales over the last 12 months: | 3   |
| Number of sales over the last 6 months:  | 1   |
| Number of sales over the last 3 months:  | 0   |
|                                          |     |