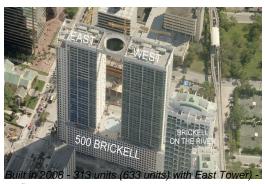

## **Building Information**

Number of units:313Number of active listings for rent:22Number of active listings for sale:12Building inventory for sale:3%Number of sales over the last 12 months:22Number of sales over the last 6 months:11Number of sales over the last 3 months:5