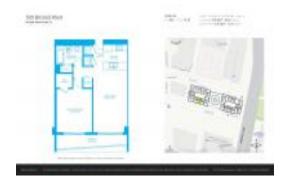

# Unit 2006 - 500 Brickell West Tower

2006 - 55 SE 6 St, Miami, FL, Miami-Dade 33131

#### **Unit Information**

 MLS Number:
 A1644072

 Status:
 Active

 Size:
 738 Sq ft.

 Bedrooms:
 1

Full Bathrooms:

Half Bathrooms: Parking Spaces:

Valuated PPSF: