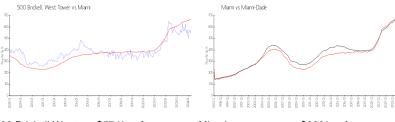

### **Market Information**

500 Brickell West \$574/sq. ft. Miami: \$669/sq. ft. Tower:

Miami: \$669/sq. ft. Miami-Dade: \$698/sq. ft.