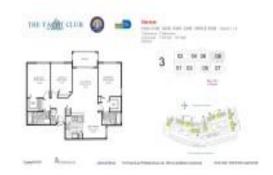

## Unit 3108 - Yacht Club at Aventura

3108 - 19501 E Country Club Dr, Aventura, FL, Miami-Dade 33180

#### **Unit Information**

 MLS Number:
 A2152737

 Status:
 Active

 Size:
 1,320 Sq ft.

Bedrooms: 3 Full Bathrooms: 2

Half Bathrooms: Parking Spaces:

View:

 Rental Price:
 \$5,000