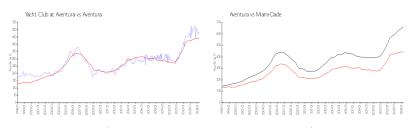

#### **Market Information**

Yacht Club at \$484/sq. ft. Aventura: \$438/sq. ft.

Aventura:

Aventura: \$438/sq. ft. Miami-Dade: \$698/sq. ft.