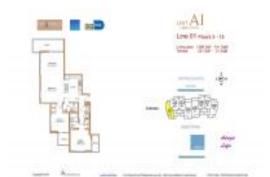

# Unit 1501 - Eloquence on the Bay

1501 - 7930 East Dr, North Bay Village, FL, Miami-Dade 33141

### **Unit Information**

| MLS Number:     | F10242733                          |
|-----------------|------------------------------------|
| Status:         | Active                             |
| Size:           | 1,086 Sq ft.                       |
| Bedrooms:       | 2                                  |
| Full Bathrooms: | 2                                  |
| Half Bathrooms: | 0                                  |
| Parking Spaces: | 1 Space, Assigned Parking, Covered |
|                 | Parking                            |
| View:           | Bay,Water View                     |
| List Price:     | \$420,000                          |
| List PPSF:      | \$387                              |
| Valuated Price: | \$541,000                          |
| Valuated PPSF:  | \$498                              |