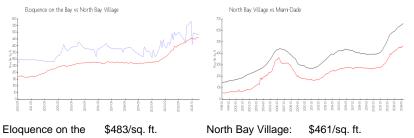

#### **Market Information**

| Bay:               |               |             |
|--------------------|---------------|-------------|
| North Bay Village: | \$461/sq. ft. | Miami-Dade: |

\$698/sq. ft.