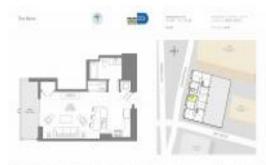

# Unit 3705 - Bond (The)

3705 - 1080 Brickell Ave, Miami, FL, Miami-Dade 33131

#### **Unit Information**

MLS Number: F10370519 Status: Active Size: 528 Sq ft. Bedrooms: 0 Full Bathrooms: 1 0 Half Bathrooms: Parking Spaces: View: List Price: \$525,000 \$994 List PPSF: Valuated Price: \$446,000 Valuated PPSF: \$880

F10370519 Active 528 Sq ft. 0 1 0 1 Space,Assigned Parking,Street Parking Bay,Other View \$525,000 \$994 \$446,000 \$880

The above valuated price is a baseline figure that does not take into account any specific renovation, upgrade, split, merge, or deterioration of the unit.