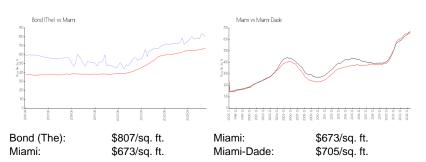

### **Market Information**

#### **Inventory for Sale**

| Bond (The) | 7% |
|------------|----|
| Miami      | 4% |
| Miami-Dade | 3% |