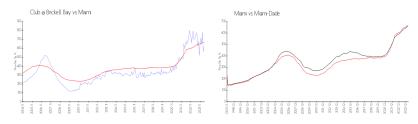

#### **Market Information**

 Club @ Brickell Bay: \$613/sq. ft.
 Miami: \$669/sq. ft.
 \$669/sq. ft.

 Miami: \$669/sq. ft.
 Miami-Dade: \$698/sq. ft.