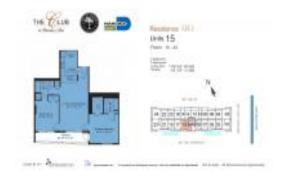

# Unit 2615 - Club @ Brickell Bay

2615 - 1200 Brickell Bay Dr, Miami, FL, Miami-Dade 33131

#### **Unit Information**

 MLS Number:
 F10389286

 Status:
 Active

 Size:
 1,030 Sq ft.

Bedrooms: 2 Full Bathrooms: 2 Half Bathrooms: 0

Parking Spaces: 1 Space,Covered Parking,Guest Parking

View: Bay,Ocean View,Pool Area View