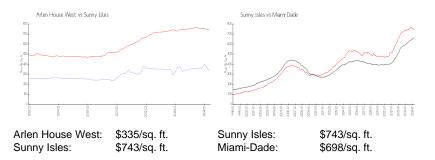

#### **Market Information**

Arlen House West

110 kerke

| Sunny Isles | 5% |
|-------------|----|
| Miami-Dade  | 3% |