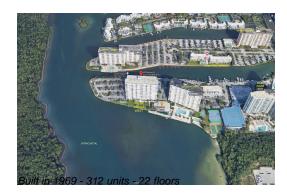

#### **Building Information**

| Number of units:                         | 312 |
|------------------------------------------|-----|
| Number of active listings for rent:      | 0   |
| Number of active listings for sale:      | 27  |
| Building inventory for sale:             | 8%  |
| Number of sales over the last 12 months: | 14  |
| Number of sales over the last 6 months:  | 7   |
| Number of sales over the last 3 months:  | 2   |

# **Building Association Information**

ARLEN HOUSE/ARLEN HOUSE WEST 500 Bayview Drive, Sunny Isles Beach, FL 33160 +1 (305) 944-2348

https://web.vertilinc.com/arlenhouse/Home.aspx