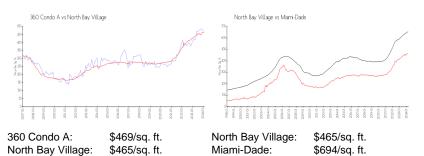

#### **Market Information**

| 360 Condo A       | 3% |
|-------------------|----|
| North Bay Village | 3% |
| Miami-Dade        | 3% |