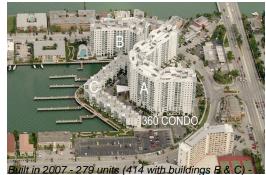

#### **Building Information**

| Number of units:                         | 279 |
|------------------------------------------|-----|
| Number of active listings for rent:      | 11  |
| Number of active listings for sale:      | 9   |
| Building inventory for sale:             | 3%  |
| Number of sales over the last 12 months: | 13  |
| Number of sales over the last 6 months:  | 4   |
| Number of sales over the last 3 months:  | 2   |