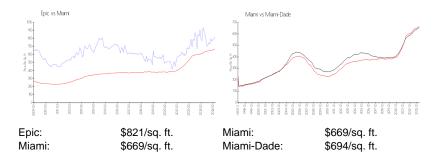

### **Inventory for Sale**

 Epic
 9%

 Miami
 4%

 Miami-Dade
 3%

### Avg. Time to Close Over Last 12 Months

Epic 138 days Miami 84 days Miami-Dade 81 days