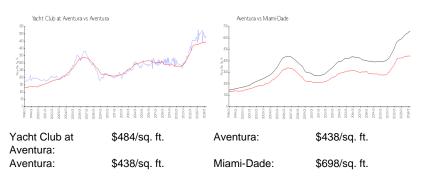

## **Market Information**

# **Inventory for Sale**

| Yacht Club at Aventura | 5% |
|------------------------|----|
| Aventura               | 4% |
| Miami-Dade             | 3% |

## Avg. Time to Close Over Last 12 Months

| Yacht Club at Aventura | 72 days |
|------------------------|---------|
| Aventura               | 87 days |
| Miami-Dade             | 81 days |