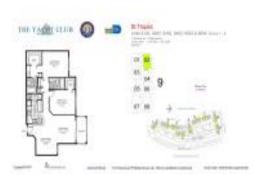

# Unit 9102 - Yacht Club at Aventura

9102 - 19501 E Country Club Dr, Aventura, FL, Miami-Dade 33180

# **Unit Information**

| MLS Number:     | F10404502    |
|-----------------|--------------|
| Status:         | Active       |
| Size:           | 1,100 Sq ft. |
| Bedrooms:       | 2            |
| Full Bathrooms: | 2            |
| Half Bathrooms: | 0            |
| Parking Spaces: | 1 Space      |
| View:           | Garden View  |
| List Price:     | \$510,000    |
| List PPSF:      | \$464        |
| Valuated Price: | \$529,000    |
| Valuated PPSF:  | \$481        |