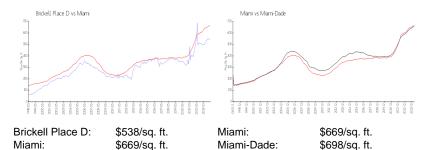

 List PPSF:
 \$570

 Valuated Price:
 \$945,000

 Valuated PPSF:
 \$541

The above valuated price is a baseline figure that does not take into account any specific renovation, upgrade, split, merge, or deterioration of the unit.