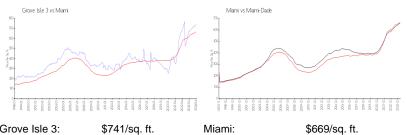

## **Market Information**

| Grove Isle 3: | \$741/sq. ft. | Miami:      | \$669/sq. ft. |
|---------------|---------------|-------------|---------------|
| Miami:        | \$669/sq. ft. | Miami-Dade: | \$698/sq. ft. |