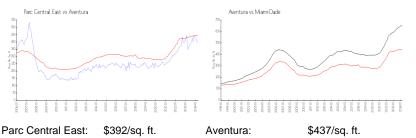

#### **Market Information**

| Parc Central East: | \$392/sq. ft. | Aventura:   | \$437/sq. ft. |
|--------------------|---------------|-------------|---------------|
| Aventura:          | \$437/sq. ft. | Miami-Dade: | \$694/sq. ft. |