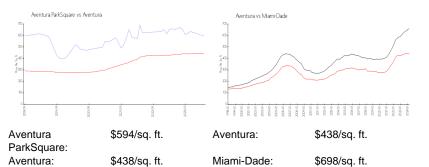

#### Inventory for Sale

| Aventura ParkSquare | 11% |
|---------------------|-----|
| Aventura            | 4%  |
| Miami-Dade          | 3%  |

the second second