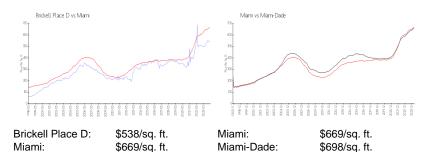

 List PPSF:
 \$4

 Valuated Price:
 \$945,000

 Valuated PPSF:
 \$541

The above valuated price is a baseline figure that does not take into account any specific renovation, upgrade, split, merge, or deterioration of the unit.