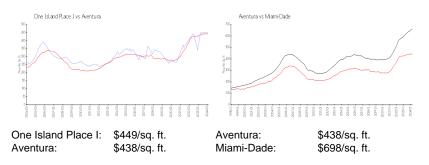

### **Market Information**

### **Inventory for Sale**

| One Island Place I | 5% |
|--------------------|----|
| Aventura           | 4% |
| Miami-Dade         | 3% |