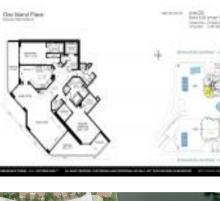

# Unit 703 - One Island Place I

703 - 3801 NE 207 St, Aventura, FL, Miami-Dade 33180

## **Unit Information**

| F10414296                                |
|------------------------------------------|
|                                          |
| Active                                   |
| 2,240 Sq ft.                             |
| 2                                        |
| 3                                        |
| 0                                        |
| 2 Or More Spaces                         |
| Intracoastal View, Pool Area View, Water |
| View                                     |
| \$799,000                                |
| \$357                                    |
| \$895,000                                |
| \$400                                    |
|                                          |