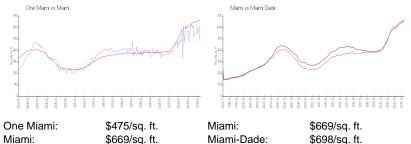

#### **Market Information**

| Viami: \$669/sq. ft. Miami-Dade: \$698/sq. |        | + · · • · • · · · · |             | +         |
|--------------------------------------------|--------|---------------------|-------------|-----------|
|                                            | Miami: | \$669/sq. ft.       | Miami-Dade: | \$698/sq. |