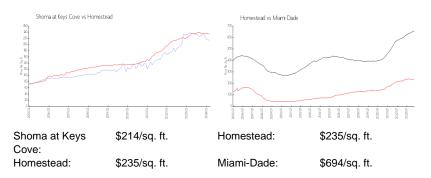

#### **Market Information**

3%

Shoma at Keys Cove

| Homestead  | 2% |
|------------|----|
| Miami-Dade | 3% |