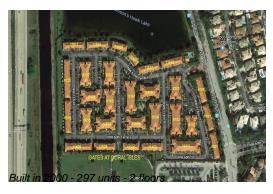

## **Building Information**

Number of units: 297
Number of active listings for rent: 0
Number of active listings for sale: 0
Building inventory for sale: 0%
Number of sales over the last 12 months: 3
Number of sales over the last 6 months: 0
Number of sales over the last 3 months: 0