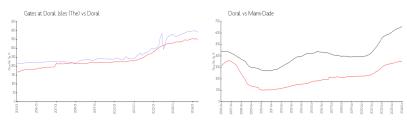

#### **Market Information**

Gates at Doral Isles \$391/sq. ft.

Doral: \$349/sq. ft.

(The):

Doral: \$349/sq. ft. Miami-Dade: \$694/sq. ft.