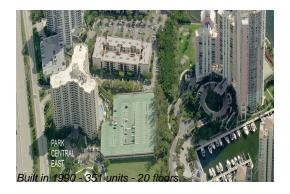

#### **Building Information**

Number of units: 351
Number of active listings for rent: 20
Number of active listings for sale: 20
Building inventory for sale: 5%
Number of sales over the last 12 months: 11
Number of sales over the last 6 months: 2
Number of sales over the last 3 months: 2