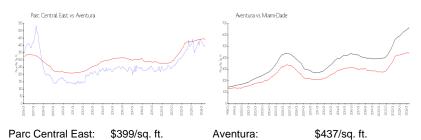

### **Market Information**

Miami-Dade:

\$705/sq. ft.

**Inventory for Sale** 

Aventura:

Parc Central East 6% Aventura 4% Miami-Dade 3%

## Avg. Time to Close Over Last 12 Months

\$437/sq. ft.

Parc Central East 45 days Aventura 91 days Miami-Dade 81 days