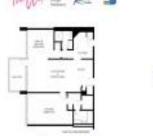

#### **Unit Information**

| MLS Number:<br>Status:<br>Size:<br>Bedrooms: | F10419404<br>Active<br>960 Sq ft.<br>2 |
|----------------------------------------------|----------------------------------------|
| Full Bathrooms:                              | 2                                      |
| Half Bathrooms:                              | 0                                      |
| Parking Spaces:                              | Assigned Parking                       |
| View:                                        | Intracoastal View, Ocean View, Direct  |
|                                              | Ocean                                  |
| List Price:                                  | \$624,900                              |
| List PPSF:                                   | \$651                                  |
| Valuated Price:                              | \$445,000                              |
| Valuated PPSF:                               | \$464                                  |