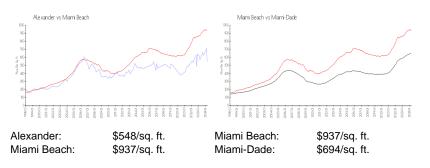

les over the last 6 months:  | 4  |
| Number of sales over the last 3 months:  | 4  |
|                                          |    |

### **Building Association Information**

The Alexander Condo Association 305-861-4083 TheAlex@The-Beach.net

http://www.alexandercondo.com

#### **Recent Sales**

| Unit #      | Size        | Closing Date | Sale Price  | PPSF  |
|-------------|-------------|--------------|-------------|-------|
| 905         | 960 sq ft   | May 2024     | \$535,071   | \$557 |
| 1117        | 960 sq ft   | Apr 2024     | \$565,000   | \$589 |
| 917         | 960 sq ft   | Apr 2024     | \$450,000   | \$469 |
| PH2         | 1,180 sq ft | Mar 2024     | \$1,100,000 | \$932 |
| 1018 & 1118 |             | Nov 2023     | \$1,000,000 |       |

#### **Market Information**



#### Inventory for Sale

Alexander Miami Beach

#### 8% 4%

## Avg. Time to Close Over Last 12 Months

| Alexander   | 155 days |
|-------------|----------|
| Miami Beach | 97 days  |
| Miami-Dade  | 81 days  |