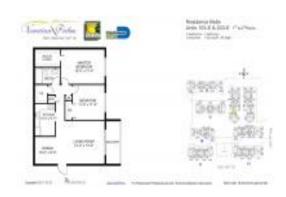

## **Unit Information**

| MLS Number:<br>Status:<br>Size:<br>Bedrooms:<br>Full Bathrooms:<br>Half Bathrooms: | F10419911<br>Active<br>1,020 Sq ft.<br>2<br>1<br>0 |
|------------------------------------------------------------------------------------|----------------------------------------------------|
| Parking Spaces:<br>View:                                                           | 1 Space                                            |
| Rental Price:                                                                      | \$2,500                                            |
| List PPSF:                                                                         | \$2                                                |
| Valuated Price:<br>Valuated PPSF:                                                  | \$311,000<br>\$305                                 |