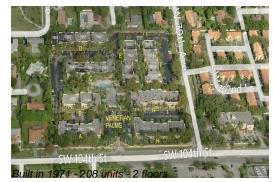

#### **Building Information**

| Number of units:                         | 208 |
|------------------------------------------|-----|
| Number of active listings for rent:      | 2   |
| Number of active listings for sale:      | 3   |
| Building inventory for sale:             | 1%  |
| Number of sales over the last 12 months: | 6   |
| Number of sales over the last 6 months:  | 0   |
| Number of sales over the last 3 months:  | 0   |

#### **Building Association Information**

Venetian Palms Clubhouse 7941 SW 104th Street Miami, FL 33156-3631 (305) 274-8032