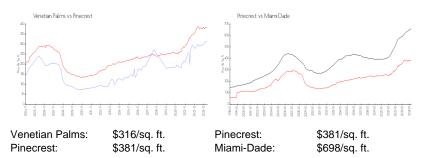

## **Market Information**

## **Inventory for Sale**

| Venetian Palms | 1% |
|----------------|----|
| Pinecrest      | 2% |
| Miami-Dade     | 3% |