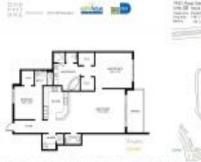

# Unit 908 - One Fifty One at Biscayne - Royal Oaks Biscayne Landing 2

908 - 14951 Royal Oaks Ln, North Miami, FL, Miami-Dade 3211

## **Unit Information**

MLS Number: Status: Size: Bedrooms: Full Bathrooms: Half Bathrooms: Parking Spaces: View: List Price: List PPSF: Valuated Price: Valuated PPSF: F10421494 Active 1,758 Sq ft. 2 2 1 1 Space Garden View,Other View \$450,000 \$256 \$398,000 \$226