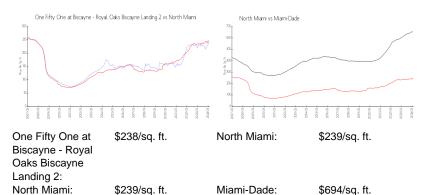

## **Market Information**

# Inventory for Sale

| One Fifty One at Biscayne - Royal Oaks | 3% |
|----------------------------------------|----|
| Biscayne Landing 2                     |    |
| North Miami                            | 5% |
| Miami-Dade                             | 3% |