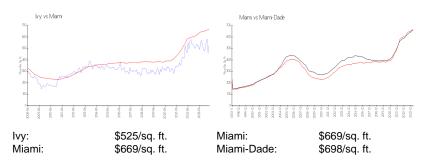

# **Unit 2108 - Ivy**

2108 - 90 SW 3 St, Miami, FL, Miami-Dade 33130

#### **Unit Information**

 MLS Number:
 F10421546

 Status:
 Active

 Size:
 736 Sq ft.

 Bedrooms:
 1

 1
 1

Full Bathrooms: 1
Half Bathrooms: 0

Parking Spaces: 1 Space, Valet Parking

 View:
 Other View

 List Price:
 \$419,000

 List PPSF:
 \$569

 Valuated Price:
 \$376,000

 Valuated PPSF:
 \$511

The above valuated price is a baseline figure that does not take into account any specific renovation, upgrade, split, merge, or deterioration of the unit.