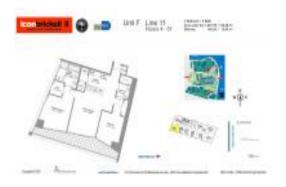

# Unit 811 - Icon 2 (South Tower)

811 - 495 Brickell Av, Miami, FL, Miami-Dade 33131

#### **Unit Information**

 MLS Number:
 F10421868

 Status:
 Active

 Size:
 1,255 Sq ft.

Bedrooms: 2 Full Bathrooms: 2 Half Bathrooms: 0

Parking Spaces: 1 Space, Assigned Parking, Covered

Parking

View: Garden View, Water View