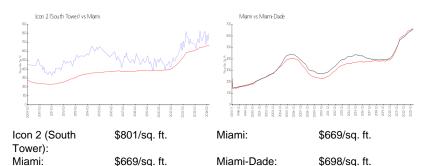

#### **Market Information**

### **Inventory for Sale**

Icon 2 (South Tower)

Miami 4% Miami-Dade 3%