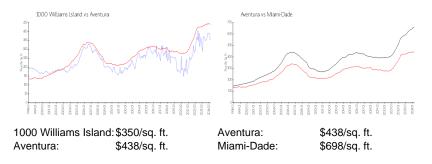

|     |

# **Building Association Information**

Williams Island 1000 Condo Administration Office (305) 936-8001 Concierge (305) 936-9760

http://www.1000islandblvd.com/index.html

#### **Recent Sales**

| Unit # | Size        | Closing Date | Sale Price | PPSF  |
|--------|-------------|--------------|------------|-------|
| 1403   | 1,840 sq ft | Mar 2024     | \$680,000  | \$370 |
| 1905   | 1,230 sq ft | Jan 2024     | \$375,000  | \$305 |
| 305    | 1,230 sq ft | Jan 2024     | \$305,000  | \$248 |
| 1212   | 1,350 sq ft | Dec 2023     | \$530,000  | \$393 |
| 306    | 960 sq ft   | Dec 2023     | \$380,000  | \$396 |
| 2611   | 1,140 sq ft | Dec 2023     | \$394,000  | \$346 |
| 3005   | 1,230 sq ft | Dec 2023     | \$385,000  | \$313 |

## **Market Information**



## **Inventory for Sale**







1000 Wittare Island

#### Street, Streeters

| 1000 Williams Island | 8% |
|----------------------|----|
| Aventura             | 4% |
| Miami-Dade           | 3% |

# Avg. Time to Close Over Last 12 Months

| 1000 Williams Island | 97 days |
|----------------------|---------|
| Aventura             | 87 days |
| Miami-Dade           | 81 days |