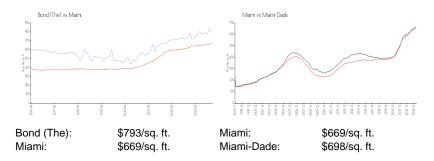

### **Market Information**

### **Inventory for Sale**

 Bond (The)
 6%

 Miami
 4%

 Miami-Dade
 3%

# Avg. Time to Close Over Last 12 Months

| Bond (The) | 90 days |
|------------|---------|
| Miami      | 84 days |
| Miami-Dade | 81 days |