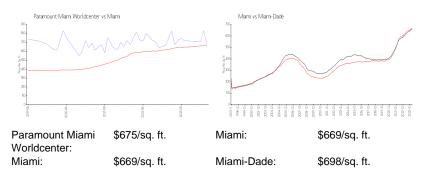

### **Inventory for Sale**

| Paramount Miami Worldcenter | 13% |
|-----------------------------|-----|
| Miami                       | 4%  |
| Miami-Dade                  | 3%  |

## Avg. Time to Close Over Last 12 Months

| Paramount Miami Worldcenter | 130 days |
|-----------------------------|----------|
| Miami                       | 84 days  |
| Miami-Dade                  | 81 days  |