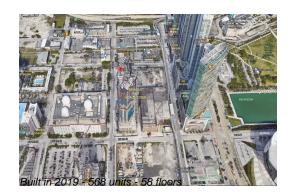

### **Building Information**

| Number of units:                         | 568 |
|------------------------------------------|-----|
| Number of active listings for rent:      | 0   |
| Number of active listings for sale:      | 74  |
| Building inventory for sale:             | 13% |
| Number of sales over the last 12 months: | 36  |
| Number of sales over the last 6 months:  | 11  |
| Number of sales over the last 3 months:  | 6   |