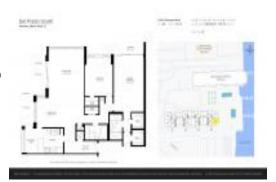

# Unit 18041 Biscayne Blvd # 1805 - del Prado South

18041 Biscayne Blvd # 1805 - 18011 Biscayne Blvd, Aventura, FL, Miami-Dade 33160

#### **Unit Information**

 MLS Number:
 F10424074

 Status:
 Active

 Size:
 1,605 Sq ft.

Bedrooms: 2 Full Bathrooms: 2 Half Bathrooms: 0

Parking Spaces: 1 Space, Valet Parking

View: Bay,Intracoastal View,Water View