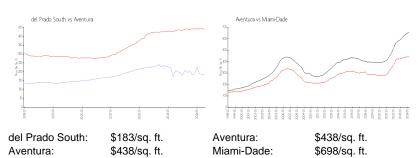

### **Market Information**

## **Inventory for Sale**

| del Prado South | 6% |
|-----------------|----|
| Aventura        | 4% |
| Miami-Dade      | 3% |

# Avg. Time to Close Over Last 12 Months

| del Prado South | 75 days |
|-----------------|---------|
| Aventura        | 87 days |
| Miami-Dade      | 81 davs |