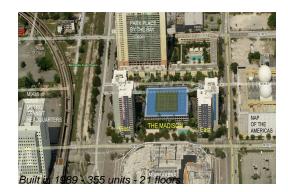

#### **Building Information**

| Number of units:                         | 355 |
|------------------------------------------|-----|
| Number of active listings for rent:      | 20  |
| Number of active listings for sale:      | 12  |
| Building inventory for sale:             | 3%  |
| Number of sales over the last 12 months: | 9   |
| Number of sales over the last 6 months:  | 0   |
| Number of sales over the last 3 months:  | 0   |

## **Building Association Information**

Madison Downtown Condominiums (305) 373-9900