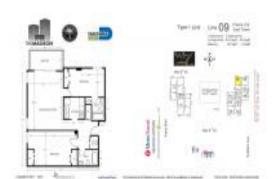

# **Unit Information**

| MLS Number:     | F10426527  |
|-----------------|------------|
| Status:         | Active     |
| Size:           | 914 Sq ft. |
| Bedrooms:       | 2          |
| Full Bathrooms: | 2          |
| Half Bathrooms: | 0          |
| Parking Spaces: | 1 Space    |
| View            | Other View |
| List Price:     | \$385,000  |
| List PPSF:      | \$421      |
| Valuated Price: | \$360,000  |
| Valuated PPSF:  | \$394      |