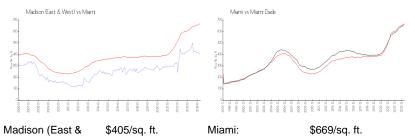

# **Market Information**

| West): |               |             |               |
|--------|---------------|-------------|---------------|
| Miami: | \$669/sq. ft. | Miami-Dade: | \$698/sq. ft. |