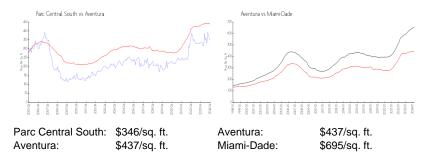

#### **Inventory for Sale**

| Parc Central South | 2% |
|--------------------|----|
| Aventura           | 5% |
| Miami-Dade         | 3% |

# Avg. Time to Close Over Last 12 Months

| Parc Central South | 48 days |
|--------------------|---------|
| Aventura           | 89 days |
| Miami-Dade         | 81 days |