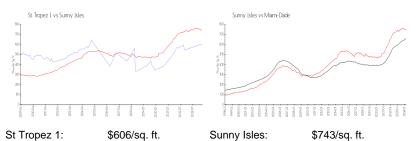

#### **Market Information**

\$698/sq. ft.

# Sunny Isles: \$743/sq. ft. Miami-Dade: