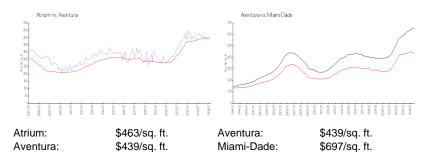

### **Market Information**

| Atrium     | 7% |
|------------|----|
| Aventura   | 6% |
| Miami-Dade | 4% |