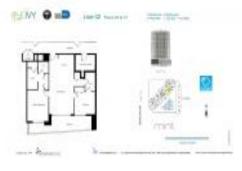

# Unit 2802 - Ivy

2802 - 90 SW 3 St, Miami, FL, Miami-Dade 33130

# **Unit Information**

| MLS Number:     | F10427035                               |
|-----------------|-----------------------------------------|
| Status:         | Active                                  |
| Size:           | 1,129 Sq ft.                            |
| Bedrooms:       | 2                                       |
| Full Bathrooms: | 2                                       |
| Half Bathrooms: | 0                                       |
| Parking Spaces: | 1 Space, Covered Parking, Valet Parking |
| View:           | Pool Area View, River, Water View       |
| List Price:     | \$609,999                               |
| List PPSF:      | \$540                                   |
| Valuated Price: | \$591,000                               |
| Valuated PPSF:  | \$523                                   |