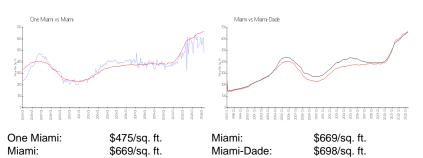

## **Market Information**

#### **Inventory for Sale**

| One Miami  | 6% |
|------------|----|
| Miami      | 4% |
| Miami-Dade | 3% |

# Avg. Time to Close Over Last 12 Months

| One Miami  | 75 days |
|------------|---------|
| Miami      | 84 days |
| Miami-Dade | 81 days |