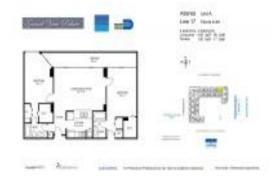

# **Unit 617 - Grand View Palace**

617 - 7601 E Treasure Dr, North Bay Village, FL, Miami-Dade 33141

#### **Unit Information**

 MLS Number:
 F10428182

 Status:
 Active

 Size:
 1,030 Sq ft.

Bedrooms: 2
Full Bathrooms: 2
Half Bathrooms: 0

Parking Spaces: 1 Space, Assigned Parking, Guest Parking

View: Bay,Intracoastal View,Water View