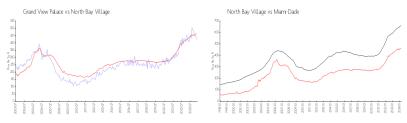

#### **Market Information**

Grand View Palace: \$423/sq. ft. North Bay Village: \$461/sq. ft. North Bay Village: \$461/sq. ft. Miami-Dade: \$698/sq. ft.