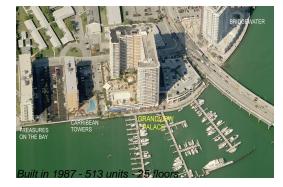

### **Building Information**

Number of units: 513
Number of active listings for rent: 9
Number of active listings for sale: 15
Building inventory for sale: 2%
Number of sales over the last 12 months: 15
Number of sales over the last 6 months: 5
Number of sales over the last 3 months: 2

# **Building Association Information**

Grandview Palace Condiminium Association, Inc (305) 861-7512

managment office: (305) 861-7512