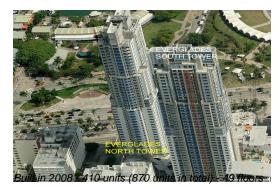

# Unit 648 - Everglades (North Tower)

648 - 244 Biscayne Blvd, Miami, FL, Miami-Dade 33132

## **Building Information**

| Number of units:                         | 411 |
|------------------------------------------|-----|
| Number of active listings for rent:      | 46  |
| Number of active listings for sale:      | 14  |
| Building inventory for sale:             | 3%  |
| Number of sales over the last 12 months: | 20  |
| Number of sales over the last 6 months:  | 8   |
| Number of sales over the last 3 months:  | 4   |