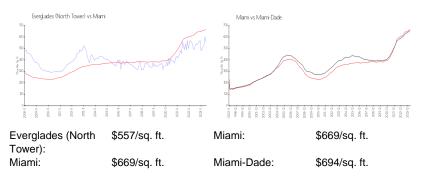

### **Inventory for Sale**

| Everglades (North Tower) | 3% |
|--------------------------|----|
| Miami                    | 4% |
| Miami-Dade               | 3% |