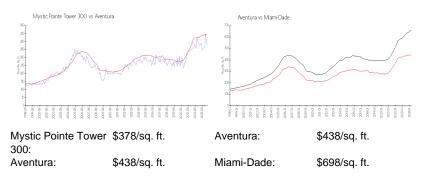

#### **Market Information**

Mystic Pointe Tower 300

| Aventura   | 4% |
|------------|----|
| Miami-Dade | 3% |