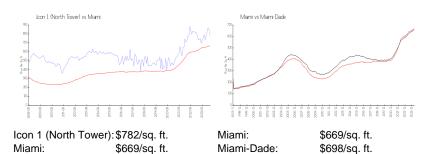

# **Market Information**

#### **Inventory for Sale**

 Icon 1 (North Tower)
 5%

 Miami
 4%

 Miami-Dade
 3%

#### Avg. Time to Close Over Last 12 Months

Icon 1 (North Tower)106 daysMiami84 daysMiami-Dade81 days