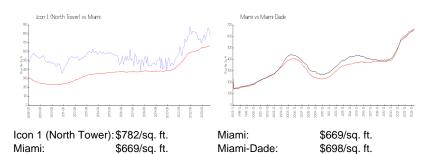

#### **Inventory for Sale**

 Icon 1 (North Tower)
 5%

 Miami
 4%

 Miami-Dade
 3%

#### Avg. Time to Close Over Last 12 Months

Icon 1 (North Tower)106 daysMiami84 daysMiami-Dade81 days