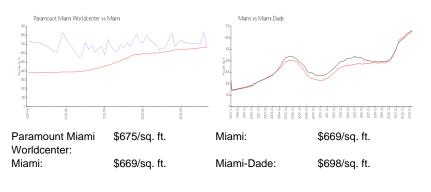

## **Inventory for Sale**

| Paramount Miami Worldcenter | 13% |
|-----------------------------|-----|
| Miami                       | 4%  |
| Miami-Dade                  | 3%  |

## Avg. Time to Close Over Last 12 Months

| Paramount Miami Worldcenter | 130 days |
|-----------------------------|----------|
| Miami                       | 84 days  |
| Miami-Dade                  | 81 days  |